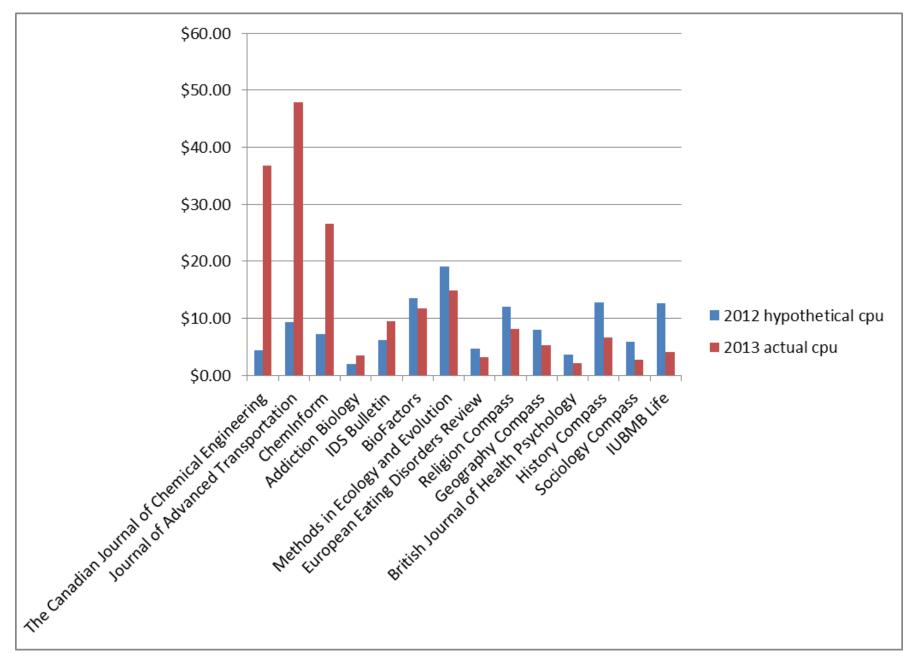

|
|-----|-------|-----------|---------|---------|-------|-------|--------------|-----------|----------|--------------------|--------------|---------|-------|--------|--------|---|
|     |       |           | 2012    |         |       |       | 2012         |           |          |                    |              | access  |       | 2013   | 2013   | • |
|     |       |           | Access  |         | 2012  | 2013  | hypothetical |           | in Full  |                    | hypothetical | denieds |       | actual | actual |   |
| 1 1 | ritle | Page Type | Denials | Subject | costs | costs | сри          | jrnl code | upgrade? | Currently Known As | cpu <\$25?   | >50     | Notes | usage  | сри    |   |

#### Hypothetical vs. Actual Usage



#### Hypothetical vs "Actual" Cost Per Use



## Recap and Future Steps



Image: Granger Meador