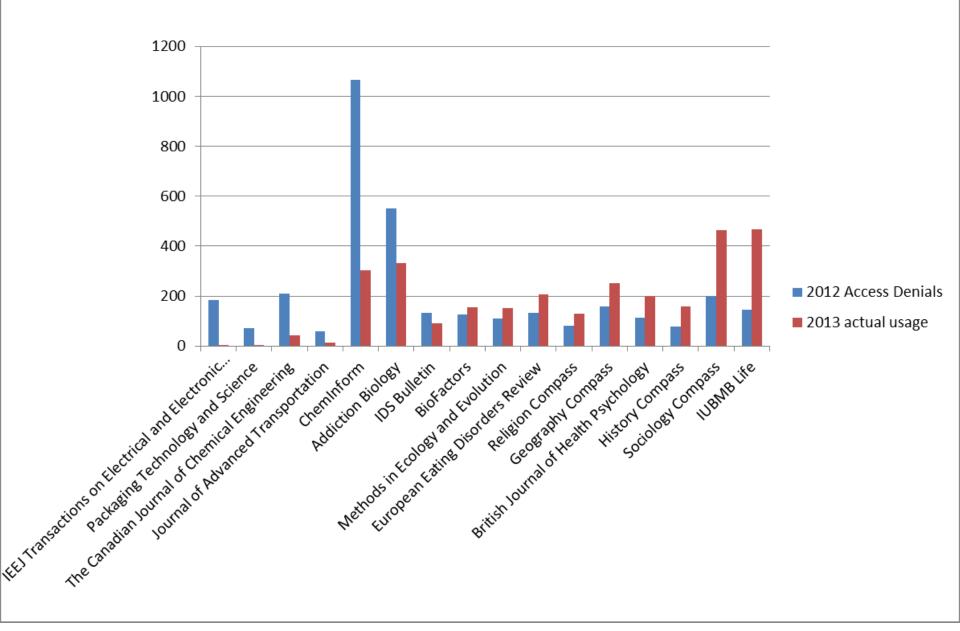

| Т       | U     | V      | W      |   |
|-----|-------|-----------|---------|---------|-------|-------|--------------|-----------|----------|--------------------|--------------|---------|-------|--------|--------|---|
|     |       |           | 2012    |         |       |       | 2012         |           |          |                    |              | access  |       | 2013   | 2013   | • |
|     |       |           | Access  |         | 2012  | 2013  | hypothetical |           | in Full  |                    | hypothetical | denieds |       | actual | actual |   |
| 1 1 | ritle | Page Type | Denials | Subject | costs | costs | сри          | jrnl code | upgrade? | Currently Known As | cpu <\$25?   | >50     | Notes | usage  | сри    |   |

#### Hypothetical vs. Actual Usage



#### Hypothetical vs "Actual" Cost Per Use



## Recap and Future Steps



Image: Granger Meador